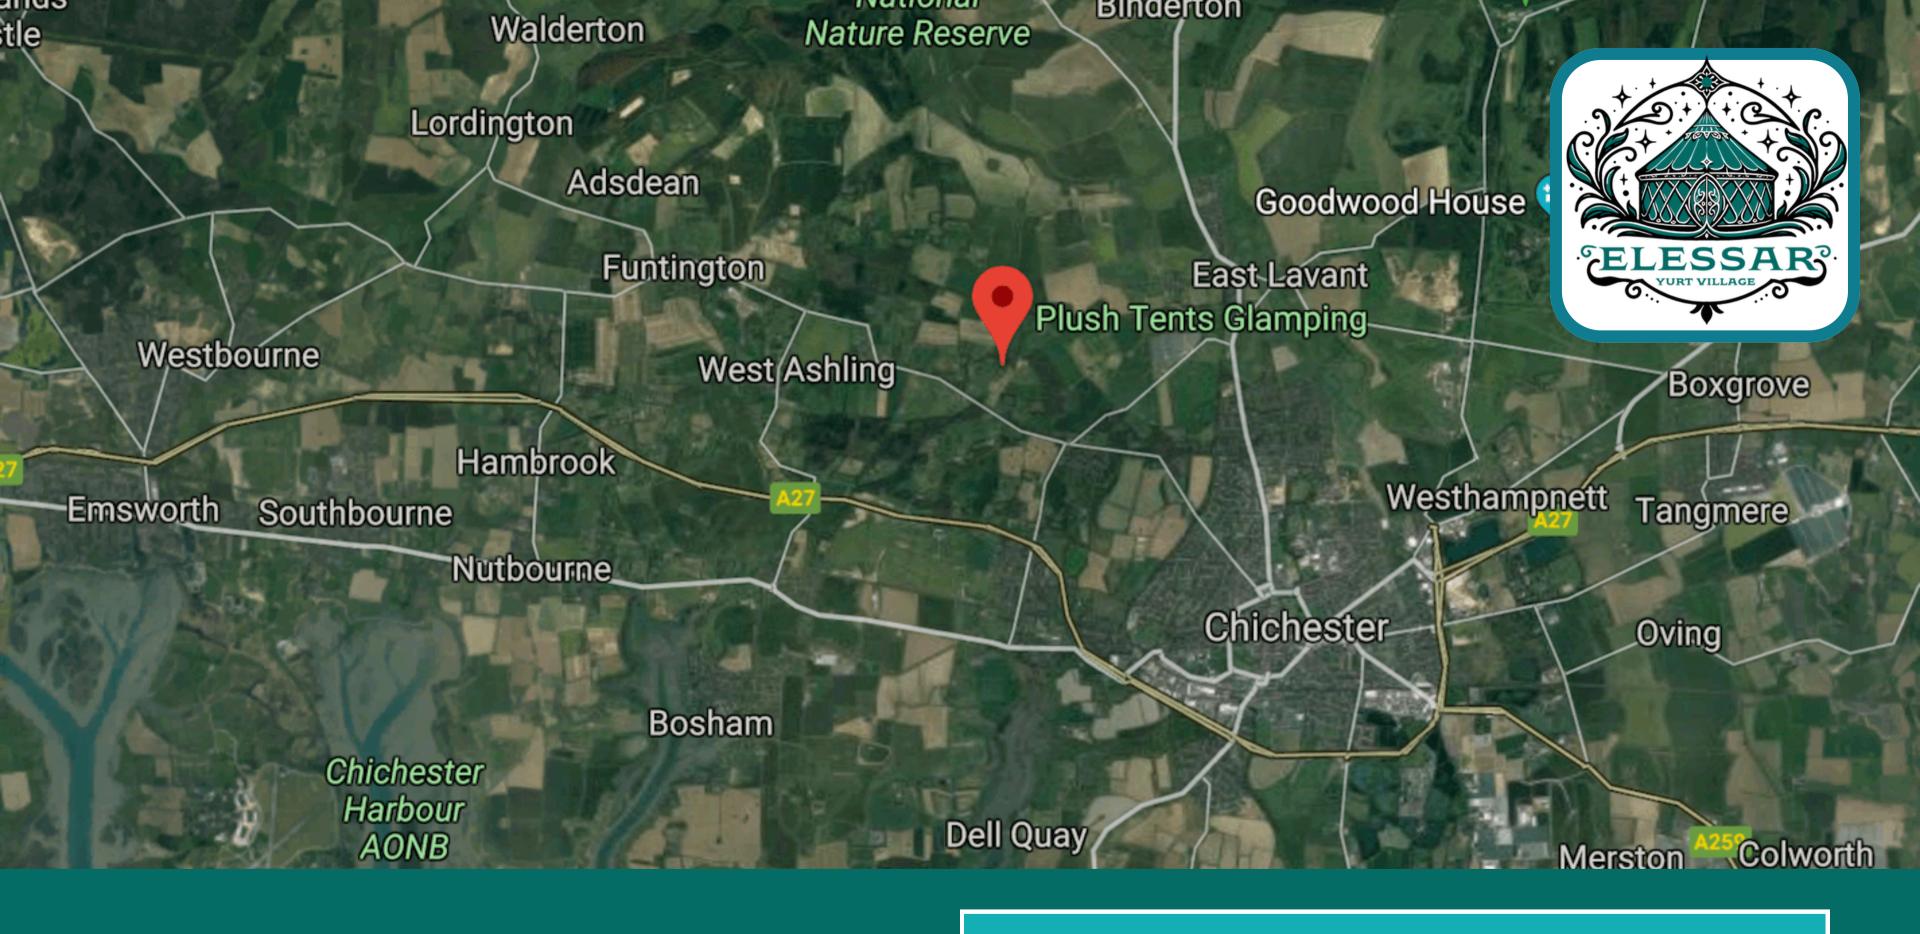

## About Us

Elessar Yurt Village is an enchanting woodland venue, perfect for hosting celebrations that connect and inspire. Set in a tranquil woodland oasis, our venue is designed to foster meaningful interactions, allowing you and your guests to immerse yourselves in the peaceful surroundings and enjoy a weekend of togetherness.

Award-winning and beautifully unique, Elessar offers a rare opportunity to extend your gathering across several days, deepening bonds and creating lasting memories in a stress-free environment.





WHERE TO FIND US

Chapel Ln, Chichester PO18 9AW

## VIRTUAL TOUR





## Reception and Car Park Information

- Guest Check in and Information area at the front of the campsite.
- Parking IS available for 40-50 cars max, please ensure guests can car share where possible.
- Coaches over 29 seats cannot access the site due to narrow tracks.
- Taxis and MiniBuses can be booked through <u>Starline Taxis</u>





activities directory