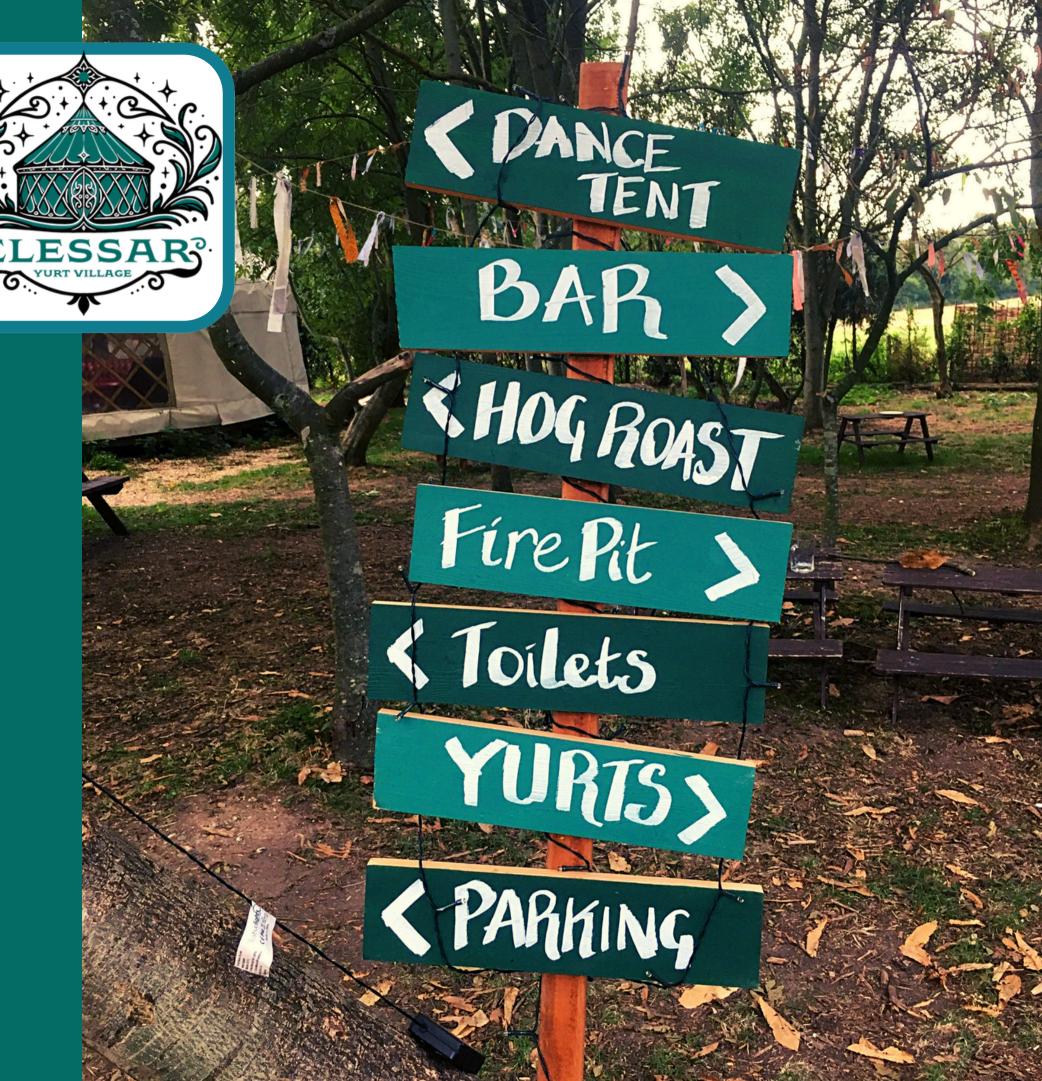

## Reception and Car Park Information

- Guest Check in and Information area at the front of the campsite.
- Parking IS available for 40-50 cars max, please ensure guests can car share where possible.
- Coaches over 29 seats cannot access the site due to narrow tracks.
- Taxis and MiniBuses can be booked through <u>Starline Taxis</u>