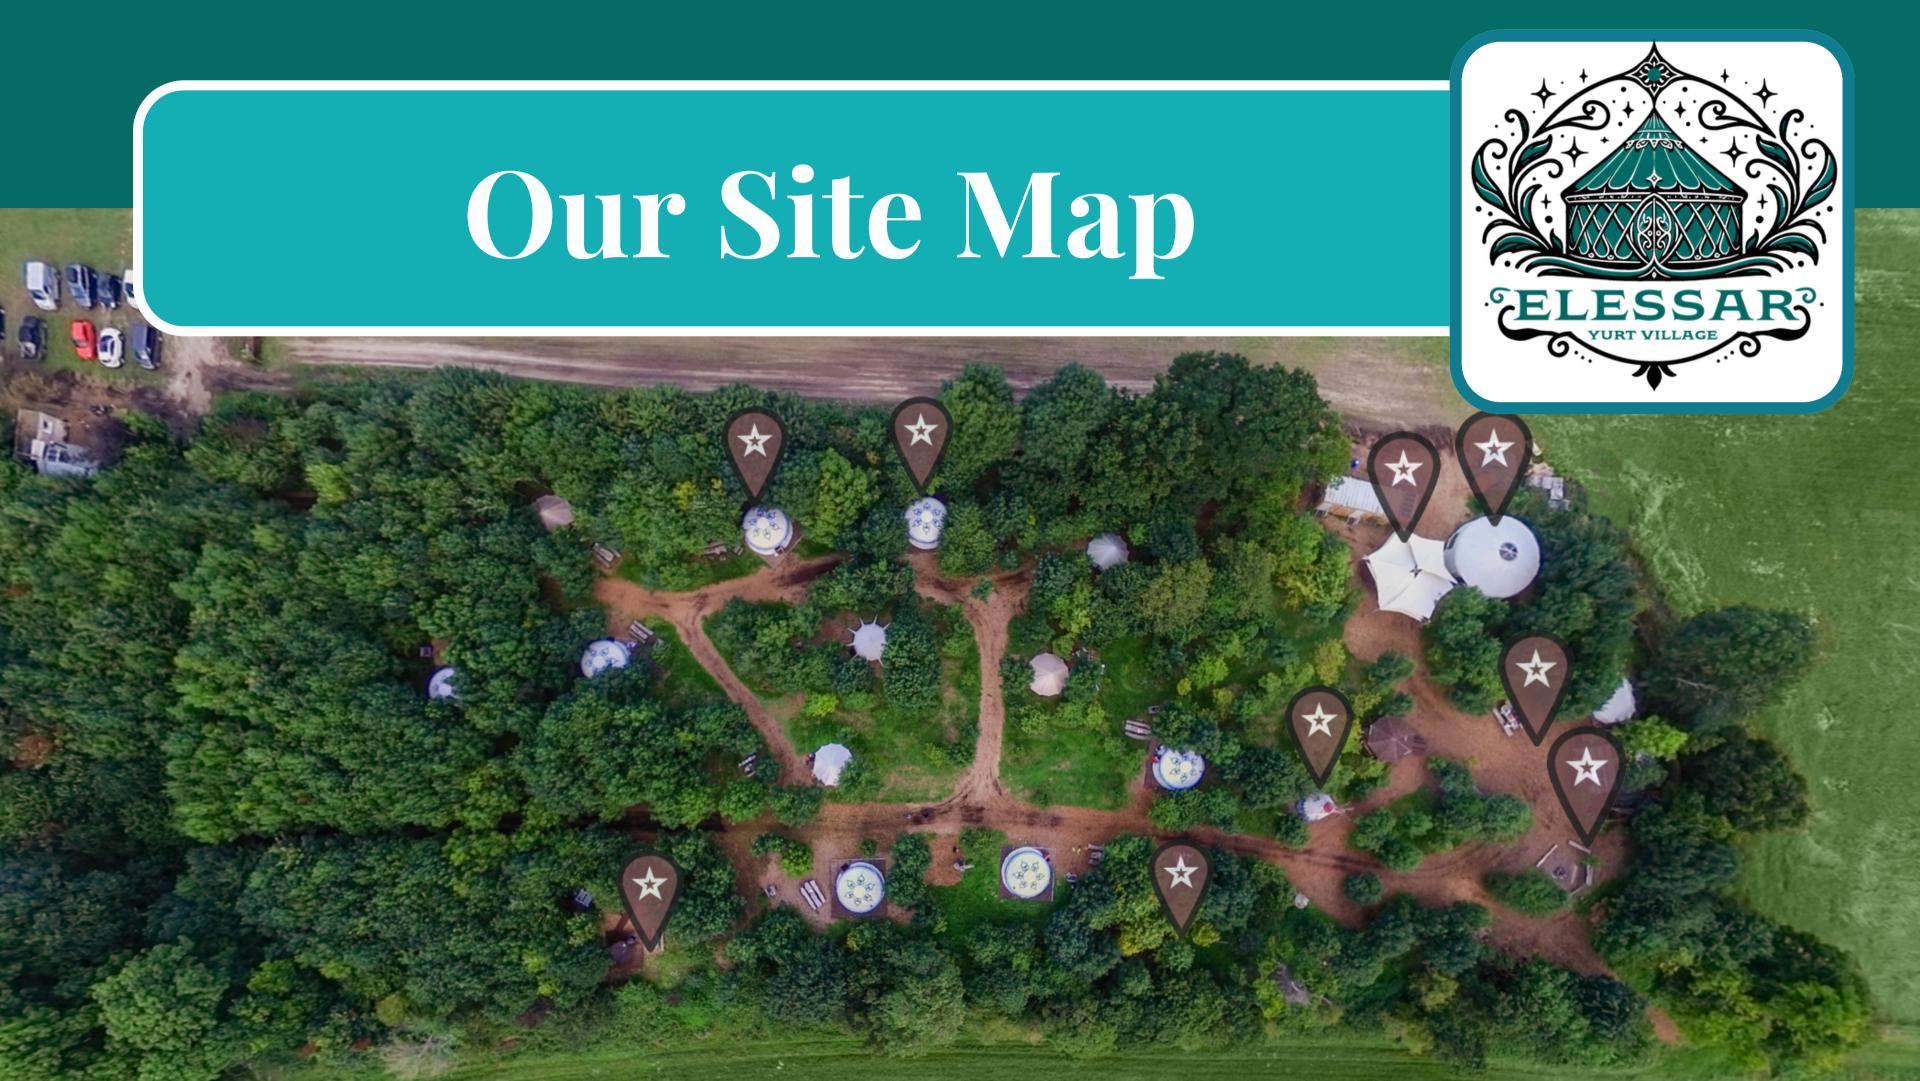

## Reception and Car Park Information

- Guest Check in and Information area at the front of the campsite.
- Parking IS available for 40-50 cars max, please ensure guests can car share where possible.
- Coaches over 29 seats cannot access the site due to narrow tracks.
- Taxis and MiniBuses can be booked through <u>Starline Taxis</u>